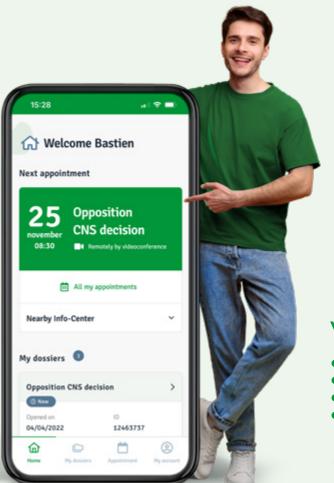

#### Visit YourLCGB.lu and log in

- Available in English, German, French and Portuguese
- Appointments and video-conferencing
- Follow-up of files in a secure space
- Direct contact thanks to messaging function for LCGB members

# Discover "YourLCGB".

All LCGB services in your pocket

## Register, activate and be mobile

Visit YourLCGB.lu or scan the QR code. Then create your member account.

Fill in the required fields.

You will receive an SMS or email with a code to complete the registration and set your password.

To have access to all the features, validate your membership either by your LCGB number or by your national number.