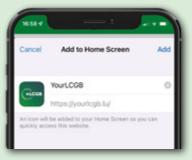

#### YourLCGB as an APP?

Here is how to access it from the home screen of your smartphone or tablet

When visiting yourlegb.lu, click on your browser icon

Scroll down and select "On the home screen"

Then click on "Add"!