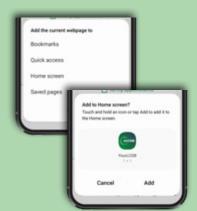

When visiting YourLCGB.lu, click on the icon at the bottom right (the three horizontal lines)

Then click on "+ Add page to"

Choose "Home screen"

Confirm your choice by pressing "Add"