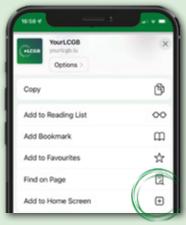

#### YourLCGB as an APP?

Here is how to access it from the home screen of your smartphone or tablet

When visiting yourlegb.lu, click on your browser icon

Scroll down and select "On the home screen"

Then click on "Add"!

When visiting YourLCGB.lu, click on the icon at the bottom right (the three horizontal lines)

Then click on "+ Add page to"

Choose "Home screen"

Confirm your choice by pressing "Add"