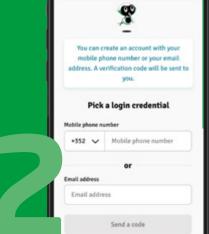

## Register, activate and be mobile

Visit YourLCGB.lu or scan the QR code. Then create your member account.

Fill in the required fields.

You will receive an SMS or email with a code to complete the registration and set your password.

To have access to all the features, validate your membership either by your LCGB number or by your national number.