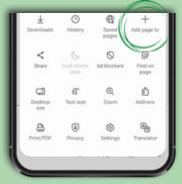

When visiting YourLCGB.lu, click on the icon at the bottom right (the three horizontal lines)

Then click on "+ Add page to"

Choose "Home screen"

Confirm your choice by pressing "Add"