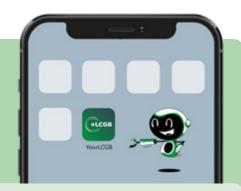

#### YourLCGB as an APP?

Here is how to access it from the home screen of your smartphone or tablet

When visiting yourlegb.lu, click on your browser icon

Scroll down and select "On the home screen"

Then click on "Add"!

When visiting YourLCGB.lu, click on the icon at the bottom right (the three horizontal lines)

Then click on "+ Add page to"

Choose "Home screen"

Confirm your choice by pressing "Add"