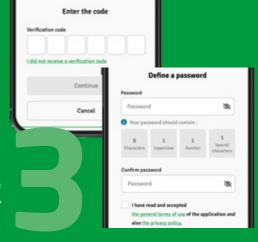

## Register, activate and be mobile

Visit YourLCGB.lu or scan the QR code. Then create your member account.

Fill in the required fields.

You will receive an SMS or email with a code to complete the registration and set your password.

To have access to all the features, validate your membership either by your LCGB number or by your national number.