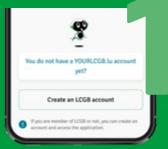

## Register, activate and be mobile

Visit YourLCGB.lu or scan the QR code. Then create your member account.

Fill in the required fields.

You will receive an SMS or email with a code to complete the registration and set your password.

To have access to all the features, validate your membership either by your LCGB number or by your national number.