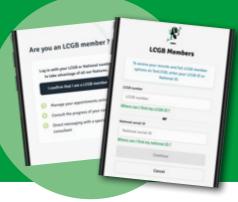

#### Visit YourLCGB.lu and log in

- Available in English, German, French and Portuguese
- Appointments and video-conferencing
- Follow-up of files in a secure space
- Direct contact thanks to messaging function for LCGB members

To have access to all the features, validate your membership either by your LCGB number or by your national number.