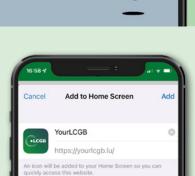

## YourLCGB as an APP?

Here is how to access it from the home screen of your smartphone or tablet

When visiting yourlcgb.lu, click on your browser icon

| 16:58 17                             | al 🕈 🗖 |
|--------------------------------------|--------|
| YourLCGB<br>yourlegb.lu<br>Options > | ×      |
| Сору                                 | Ů      |
| Add to Reading List                  | 00     |
| Add Bookmark                         | m      |
| Add to Favourites                    | ☆      |
| Find on Page                         | E      |
| Add to Home Screen                   | Ŧ      |

#### Scroll down and select "On the home screen"

#### Then click on "Add"!

When visiting YourLCGB.lu, click on the icon at the bottom right (the three horizontal lines)

Choose "Home screen" Confirm your choice by pressing "Add"