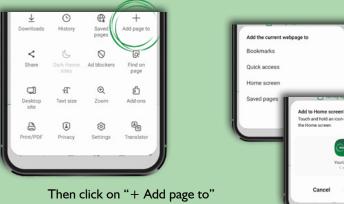

## YourLCGB as an APP?

Here is how to access it from the home screen of your smartphone or tablet

When visiting yourlcgb.lu, click on your browser icon

| 16:58 17                             | al 🕈 🗖 |
|--------------------------------------|--------|
| YourLCGB<br>yourlegb.lu<br>Options > | ×      |
| Сору                                 | Ů      |
| Add to Reading List                  | 00     |
| Add Bookmark                         | m      |
| Add to Favourites                    | ☆      |
| Find on Page                         | E      |
| Add to Home Screen                   | Ŧ      |

#### Scroll down and select "On the home screen"

#### Then click on "Add"!

When visiting YourLCGB.lu, click on the icon at the bottom right (the three horizontal lines)

Choose "Home screen" Confirm your choice by pressing "Add"