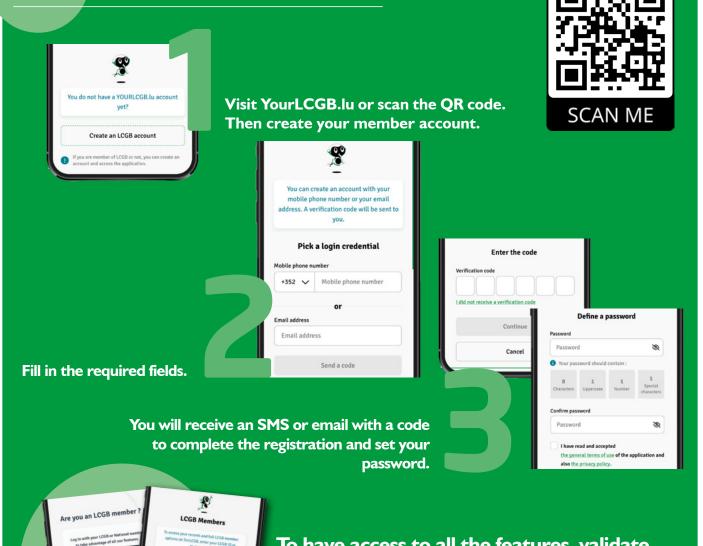

## Register, activate and be mobile

W LCCB ID

LCCB ID P

Cancel

To have access to all the features, validate your membership either by your LCGB number or by your national number.