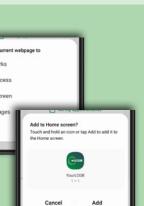

#### Scroll down and select "On the home screen"

#### Then click on "Add"!

When visiting YourLCGB.lu, click on the icon at the bottom right (the three horizontal lines)

Choose "Home screen" Confirm your choice by pressing "Add"